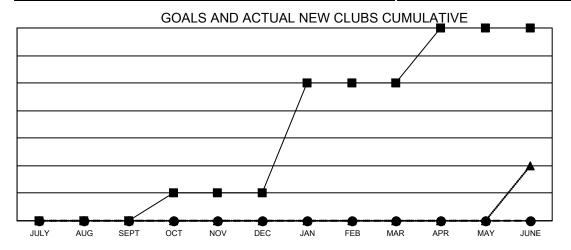

ng transfers) |  |
| JULY/AUG/SEPT | 0             | 0           | 4             | JULY/AUG/SEPT         | 154                    | 66                      | 83                                                 |  |
| OCT/NOV/DEC   | 1             | 0           | 0             | OCT/NOV/DEC           | 185                    | 0                       | 0                                                  |  |
| JAN/FEB/MAR   | 4             | 0           | 0             | JAN/FEB/MAR           | 181                    | 0                       | 0                                                  |  |
| APR/MAY/JUNE  | 2             | 0           | 0             | APR/MAY/JUNE          | 146                    | 0                       | 0                                                  |  |





- CURRENT YEAR ACTUAL NEW CLUBS

- ▲ - LAST YEAR ACTUAL NEW CLUBS

## GOALS AND ACTUAL MEMBERS CUMULATIVE



| DROPPED CLUBS: 4          |    | 39 CLUBS OF 337 ADDED 1 OR MORE | GENDER DISTRIBUTION             |                |     |
|---------------------------|----|---------------------------------|---------------------------------|----------------|-----|
|                           |    | NEW MEMBERS                     | MALE                            | 6,068 (69.65%) |     |
| DROPPED MEMBERS           |    |                                 | FEMALE                          | 2,644 (30.35%) |     |
| DECEASED                  | 13 | CLICK HERE FOR CUMULATIVE       | TOTAL FAMILY UNIT MEMBERS       |                | 752 |
| CLUB CANCELLED 0 OTHER 70 |    | MEMBERSHIP DATA