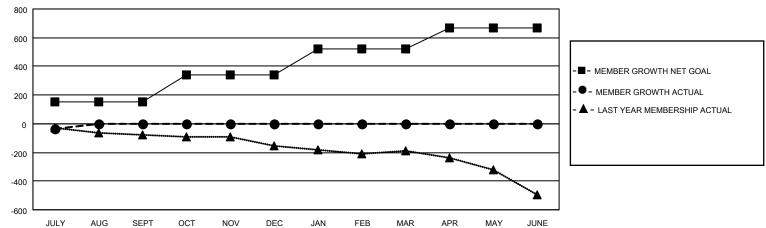

## Multiple District 202

**LOCATION: NEW ZEALAND** 

| Clubs         |               |             |               | Members               |                        |                         |                                                    |  |
|---------------|---------------|-------------|---------------|-----------------------|------------------------|-------------------------|----------------------------------------------------|--|
|               | RESULTS FOR   | R 2020-2021 |               | RESULTS FOR 2020-2021 |                        |                         |                                                    |  |
| QUARTER       | NEW CLUB GOAL | NEW CLUBS   | DROPPED CLUBS | QUARTER MEME          | BER GROWTH NET<br>GOAL | MEMBER GROWTH<br>ACTUAL | DROPPED<br>MEMBERS ACTUAL<br>(including transfers) |  |
| JULY/AUG/SEPT | 0             | 0           | 4             | JULY/AUG/SEPT         | 154                    | 66                      | 83                                                 |  |
| OCT/NOV/DEC   | 1             | 0           | 0             | OCT/NOV/DEC           | 185                    | 0                       | 0                                                  |  |
| JAN/FEB/MAR   | 4             | 0           | 0             | JAN/FEB/MAR           | 181                    | 0                       | 0                                                  |  |
| APR/MAY/JUNE  | 2             | 0           | 0             | APR/MAY/JUNE          | 146                    | 0                       | 0                                                  |  |

## GOALS AND ACTUAL MEMBERS CUMULATIVE

| DROPPED CLUBS: 4          |    | 39 CLUBS OF 337 ADDED 1 OR MORE | GENDER DISTRIBUTION             |                |     |
|---------------------------|----|---------------------------------|---------------------------------|----------------|-----|
|                           |    | NEW MEMBERS                     | MALE                            | 6,068 (69.65%) |     |
| DROPPED MEMBERS           |    |                                 | FEMALE                          | 2,644 (30.35%) |     |
| DECEASED                  | 13 | CLICK HERE FOR CUMULATIVE       | TOTAL FAMILY UNIT MEMBERS       |                | 752 |
| CLUB CANCELLED 0 OTHER 70 |    | MEMBERSHIP DATA                 | FAMILY MEMBERS PAYING HALF DUES |                | 381 |
| TOTAL                     | 83 |                                 | DOES                            |                |     |